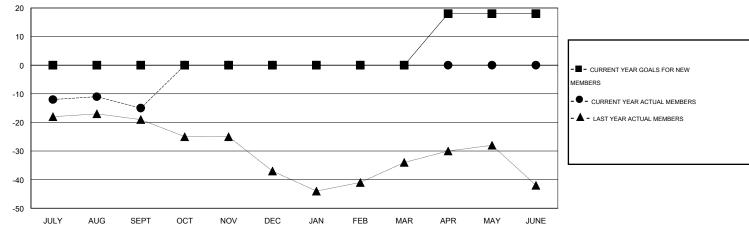

## GMT: ED LECIUS LOCATION NEW YORK

| GMT CA | 1 |
|--------|---|
|--------|---|

| Clubs                 |                  |           |                  |                       | Members       |                    |                                     |                    |                  |
|-----------------------|------------------|-----------|------------------|-----------------------|---------------|--------------------|-------------------------------------|--------------------|------------------|
| RESULTS FOR 2014-2015 |                  |           |                  | RESULTS FOR 2014-2015 |               |                    |                                     |                    |                  |
| QUARTER               | NEW CLUB<br>GOAL | NEW CLUBS | DROPPED<br>CLUBS | NET<br>GAIN/LOSS      | QUARTER       | NEW MEMBER<br>GOAL | CHARTER AND<br>NEW MEMBERS<br>ADDED | DROPPED<br>MEMBERS | NET<br>GAIN/LOSS |
| JULY/AUG/SEPT         | 0                | 0         | 0                | 0                     | JULY/AUG/SEPT | 0                  | 19                                  | 34                 | -15              |
| OCT/NOV/DEC           | 0                | 0         | 0                | 0                     | OCT/NOV/DEC   | 0                  | 0                                   | 0                  | 0                |
| JAN/FEB/MAR           | 0                | 0         | 0                | 0                     | JAN/FEB/MAR   | 0                  | 0                                   | 0                  | 0                |
| APR/MAY/JUNE          | 1                | 0         | 0                | 0                     | APR/MAY/JUNE  | 18                 | 0                                   | 0                  | 0                |